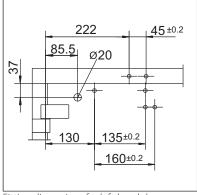

#### Direct installation

Cross section = direct installation

Fitting dimensions for left-hand door

Fitting dimensions for right-hand door

# Installation with mounting plate

Fitting dimensions for right-hand door