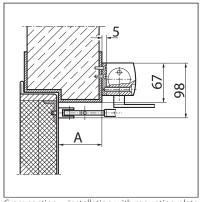

# Installation with mounting plate

Fitting dimensions for right-hand door

## Installation with mounting plate

A = max. 70 mm lintel depth for fire and smoke protection doors

Cross section = installation with mounting plate Fitting dimensions for right-hand door

Fitting dimensions for left-hand door