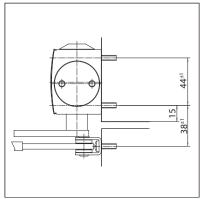

# Transom installation/opposite hinge side TS 4000 E

### Direct installation

Cross section = direct installation

Fitting dimensions for right-hand door

Fitting dimensions for left-hand door