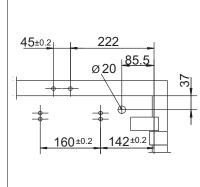

# Door leaf installation/hinge side TS 4000 E

#### Direct installation

Cross section = direct installation

Fitting dimensions for left-hand door

Fitting dimensions for right-hand door