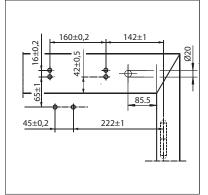

# Transom installation/opposite hinge side TS 4000 E

## Installation with mounting plate

A = max. 70 mm lintel depth for fire and smoke protection doors

Cross section = installation with mounting plate Fitting dimensions for right-hand door

Fitting dimensions for left-hand door