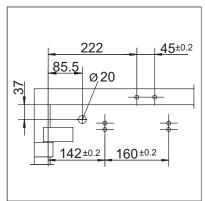

## Installation with mounting plate

A = max. 70 mm lintel depth for fire and smoke protection doors

Cross section = installation with mounting plate Fitting dimensions for right-hand door

Fitting dimensions for left-hand door