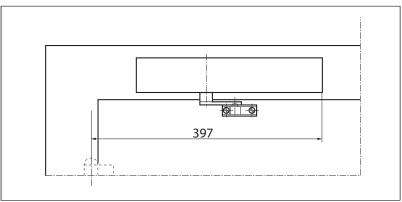

# Door leaf installation/hinge side TS 4000 E

### View

Installation example for GEZE TS 4000 E