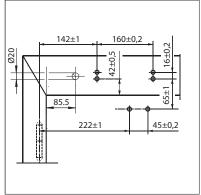

# Transom installation/opposite hinge side TS 4000 E

### Direct installation

Cross section = direct installation

Fitting dimensions for right-hand door

Fitting dimensions for left-hand door