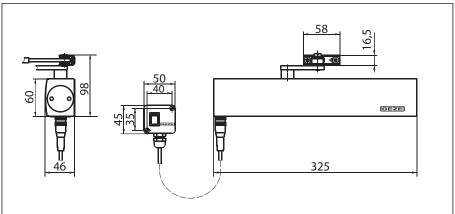

# Door leaf installation/hinge side TS 4000 E

### View

Installation example for GEZE TS 4000 E

#### Direct installation

Cross section = direct installation

Fitting dimensions for left-hand door

Fitting dimensions for right-hand door