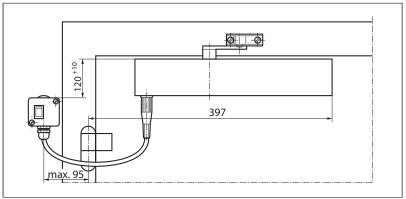

# Transom installation/opposite hinge side TS 4000 E

### View

Installation example for GEZE TS 4000 E

### Direct installation

Cross section = direct installation

Fitting dimensions for right-hand door

Fitting dimensions for left-hand door