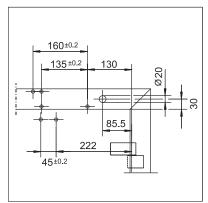

# Door leaf installation/hinge side TS 4000 E

#### Direct installation

Cross section = direct installation

Fitting dimensions for left-hand door

Fitting dimensions for right-hand door