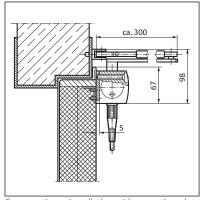

n device                                   | Electric                                                                                            |
| Hold-open angle                                               | 80°-175°                                                                                            |
| Hold-open device can be overridden                            | •                                                                                                   |

yes

 $<sup>\</sup>circ = no$ 

# Door leaf installation/hinge side TS 4000 E

### View



Installation example for GEZE TS 4000 E

#### Direct installation







Cross section = direct installation

Fitting dimensions for left-hand door

Fitting dimensions for right-hand door

# Installation with mounting plate









Fitting dimensions for right-hand door

# Transom installation/opposite hinge side TS 4000 E

### View



Installation example for GEZE TS 4000 E

### Direct installation



Cross section = direct installation



Fitting dimensions for right-hand door



Fitting dimensions for left-hand door

## Installation with mounting plate



A = max. 70 mm lintel depth for fire and smoke protection doors



Cross section = installation with mounting plate Fitting dimensions for right-hand door



Fitting dimensions for left-hand door