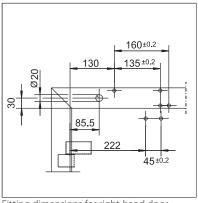

# Transom installation/opposite hinge side TS 4000 E

### Direct installation

Cross section = direct installation

Fitting dimensions for right-hand door

Fitting dimensions for left-hand door