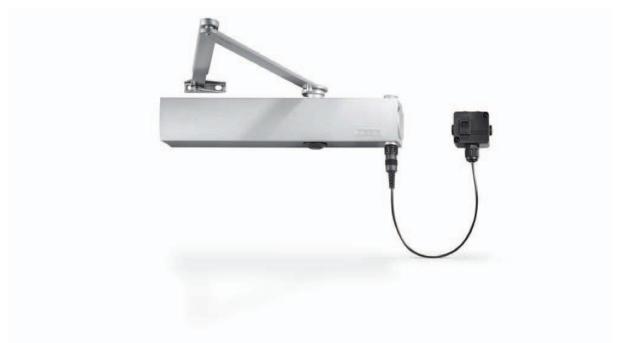

## GEZE TS 4000 E

## Link arm door closer for single-leaf doors of up to 1400 mm leaf width with electric hold-open device

TS 4000 E (24 V DC) overhead door closer, with an electric hold-open device with variable adjustment between 80° and 175° in accordance with EN 1155, is approved for use with left-hand and right-hand single-action doors with a door leaf width of up to 1400 mm and for installation on fire and smoke protection doors. In the event of a fire or power failure, the hold-open device is activated and the door closes securely. The size 1-6 closing force in accordance with EN 1154, with visual closing force display, and the thermo-constant closing speed can be conveniently adjusted from the front; the latching action is adjusted by means of the link arm.