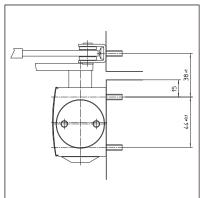

| •                                                                                                   |
| Integrated hold-open device                                   | Electric                                                                                            |
| Hold-open angle                                               | 80°-175°                                                                                            |
| Hold-open device can be overridden                            | •                                                                                                   |

yes

 $<sup>\</sup>circ = no$ 

# Door leaf installation/hinge side TS 4000 E

### View



Installation example for GEZE TS 4000 E

#### Direct installation







Cross section = direct installation

Fitting dimensions for left-hand door

Fitting dimensions for right-hand door

# Installation with mounting plate









Fitting dimensions for right-hand door

# Transom installation/opposite hinge side TS 4000 E

### View



Installation example for GEZE TS 4000 E

### Direct installation



Cross section = direct installation



Fitting dimensions for right-hand door



Fitting dimensions for left-hand door

## Installation with mounting plate



A = max. 70 mm lintel depth for fire and smoke protection doors



Cross section = installation with mounting plate Fitting dimensions for right-hand door



Fitting dimensions for left-hand door