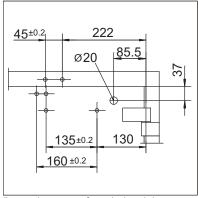

### Direct installation

Cross section = direct installation

Fitting dimensions for right-hand door

Fitting dimensions for left-hand door

## Installation with mounting plate

A = max. 70 mm lintel depth for fire and smoke protection doors

Cross section = installation with mounting plate Fitting dimensions for right-hand door

Fitting dimensions for left-hand door