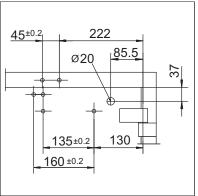

#### Direct installation

Cross section = direct installation

Fitting dimensions for left-hand door

Fitting dimensions for right-hand door

# Installation with mounting plate

Fitting dimensions for right-hand door