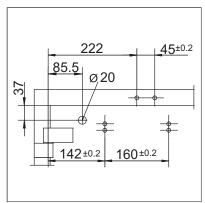

## Direct installation

Cross section = direct installation

Fitting dimensions for right-hand door

Fitting dimensions for left-hand door

# Installation with mounting plate

Cross section = installation with mounting plate Fitting dimensions for right-hand door A = max. 70 mm lintel depth for fire and smoke protection doors

Fitting dimensions for left-hand door