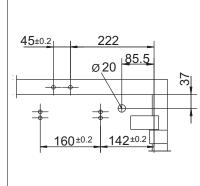

#### Direct installation

Cross section = direct installation

Fitting dimensions for left-hand door

Fitting dimensions for right-hand door

# Installation with mounting plate

Fitting dimensions for right-hand door