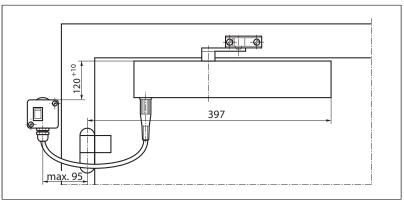

|
| Safety valve as protection against vandalism                  | •                                                                                                   |
| Thermo-constant valves                                        | •                                                                                                   |
| Integrated hold-open device                                   | Electric                                                                                            |
| Free swing area                                               | 80°-175°                                                                                            |

 <sup>■</sup> yes

 $<sup>\</sup>circ = no$ 

# Door leaf installation/hinge side TS 4000 EFS

## View



Installation example for GEZE TS 4000 EFS

#### Direct installation







Cross section = direct installation

Fitting dimensions for left-hand door

Fitting dimensions for right-hand door

# Installation with mounting plate









Fitting dimensions for right-hand door

# Transom installation/opposite hinge side TS 4000 EFS

## View



Installation example for GEZE TS 4000 EFS

## Direct installation



Cross section = direct installation



Fitting dimensions for right-hand door



Fitting dimensions for left-hand door

# Installation with mounting plate



Cross section = installation with mounting plate Fitting dimensions for right-hand door A = max. 70 mm lintel depth for fire and smoke protection doors





Fitting dimensions for left-hand door