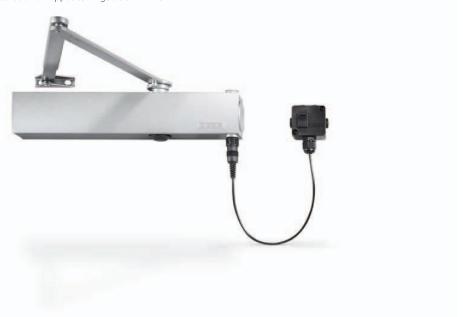

opening the door to about 90° once e.g. in the morning. This makes it ideal, for example, for use in facilities for the elderly or in hospitals. TS 4000 EFS features an electric hold-open device with variable adjustment between 80° and 175° in accordance with EN 1155 to support the free swing function. It is approved for use with left-hand and right-hand single-action doors with a door leaf width of up to 1400 mm and for installation on fire and smoke protection doors. The size 1-6 closing force in accordance with EN 1154, with visual closing force display, and the thermo-constant closing speed can be conveniently adjusted from the front; the latching action is adjusted by means of the link arm.

## Special version:

• GEZE TS 4000 EFS/transom installation on opposite hinge side 24 V DC





## Area of application

- For single-action doors, leaf width of up to 1400 mm
- For right and left hung doors without the need for conversion
- For fire protection doors (door closers with mounting plate)
- · Standard installation on door leaf hinge side; transom installation on opposite hinge side also possible

# Closer technical data

| Product features                                              | GEZE TS 4000 EFS closer                                                                             |
|---------------------------------------------------------------|-----------------------------------------------------------------------------------------------------|
| Closing force in accordance with EN 1154                      | 1 - 6