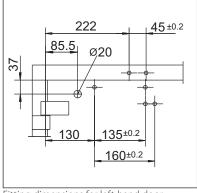

#### Direct installation

Cross section = direct installation

Fitting dimensions for left-hand door

Fitting dimensions for right-hand door

# Installation with mounting plate

Fitting dimensions for right-hand door