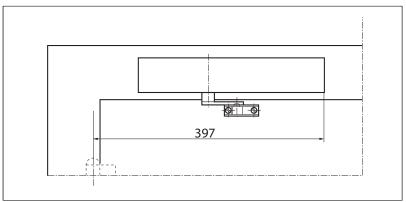

|
| Integrated hold-open device                                   | Electric                                                                                            |
| Free swing area                                               | 80°-175°                                                                                            |

 <sup>■</sup> yes

 $<sup>\</sup>circ = no$ 

# Door leaf installation/hinge side TS 4000 EFS

## View



Installation example for GEZE TS 4000 EFS

#### Direct installation







Cross section = direct installation

Fitting dimensions for left-hand door

Fitting dimensions for right-hand door

# Installation with mounting plate









Fitting dimensions for right-hand door

# Transom installation/opposite hinge side TS 4000 EFS

## View



Installation example for GEZE TS 4000 EFS

## Direct installation



Cross section = direct installation



Fitting dimensions for right-hand door



Fitting dimensions for left-hand door

# Installation with mounting plate



Cross section = installation with mounting plate Fitting dimensions for right-hand door A = max. 70 mm lintel depth for fire and smoke protection doors





Fitting dimensions for left-hand door