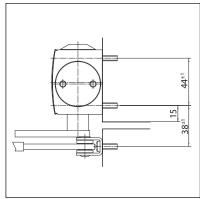

| Electric                                                                                            |
| Free swing area                                               | 80°-175°                                                                                            |

 <sup>■</sup> yes

 $<sup>\</sup>circ = no$ 

# Door leaf installation/hinge side TS 4000 EFS

## View



Installation example for GEZE TS 4000 EFS

#### Direct installation







Cross section = direct installation

Fitting dimensions for left-hand door

Fitting dimensions for right-hand door

# Installation with mounting plate









Fitting dimensions for right-hand door

# Transom installation/opposite hinge side TS 4000 EFS

## View



Installation example for GEZE TS 4000 EFS

## Direct installation



Cross section = direct installation



Fitting dimensions for right-hand door



Fitting dimensions for left-hand door

# Installation with mounting plate



Cross section = installation with mounting plate Fitting dimensions for right-hand door A = max. 70 mm lintel depth for fire and smoke protection doors





Fitting dimensions for left-hand door