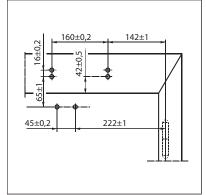

# Transom installation/opposite hinge side TS 4000 EFS

# Installation with mounting plate

Cross section = installation with mounting plate Fitting dimensions for right-hand door A = max. 70 mm lintel depth for fire and smoke protection doors

Fitting dimensions for left-hand door