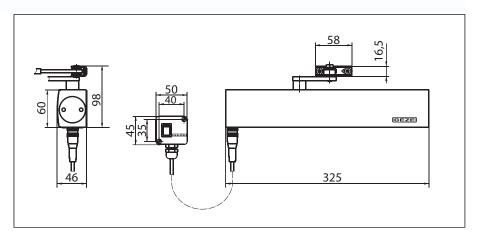

#### Direct installation

Cross section = direct installation

Fitting dimensions for left-hand door

Fitting dimensions for right-hand door