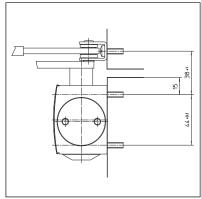

## Direct installation

Cross section = direct installation

Fitting dimensions for right-hand door

Fitting dimensions for left-hand door