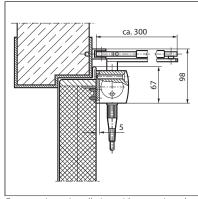

| •                                                                                                   |
| Integrated hold-open device                                   | Electric                                                                                            |
| Free swing area                                               | 80°-175°                                                                                            |

 <sup>■</sup> yes

 $<sup>\</sup>circ = no$ 

# Door leaf installation/hinge side TS 4000 EFS

## View



Installation example for GEZE TS 4000 EFS

#### Direct installation







Cross section = direct installation

Fitting dimensions for left-hand door

Fitting dimensions for right-hand door

# Installation with mounting plate









Fitting dimensions for right-hand door

# Transom installation/opposite hinge side TS 4000 EFS

## View



Installation example for GEZE TS 4000 EFS

## Direct installation



Cross section = direct installation



Fitting dimensions for right-hand door



Fitting dimensions for left-hand door

# Installation with mounting plate



Cross section = installation with mounting plate Fitting dimensions for right-hand door A = max. 70 mm lintel depth for fire and smoke protection doors





Fitting dimensions for left-hand door