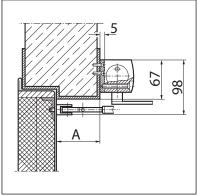

# Transom installation/opposite hinge side TS 4000 EFS

## Direct installation

Cross section = direct installation

Fitting dimensions for right-hand door

Fitting dimensions for left-hand door

# Installation with mounting plate

Cross section = installation with mounting plate Fitting dimensions for right-hand door A = max. 70 mm lintel depth for fire and smoke protection doors

Fitting dimensions for left-hand door