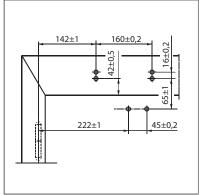

# Door leaf installation/hinge side TS 4000 EFS

# Installation with mounting plate

Fitting dimensions for right-hand door