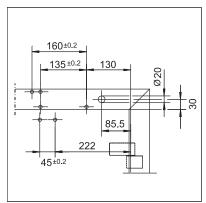

# Door leaf installation/hinge side TS 4000 EFS

#### Direct installation

Cross section = direct installation

Fitting dimensions for left-hand door

Fitting dimensions for right-hand door