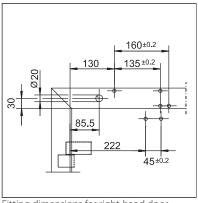

#### Direct installation

Cross section = direct installation

Fitting dimensions for left-hand door

Fitting dimensions for right-hand door