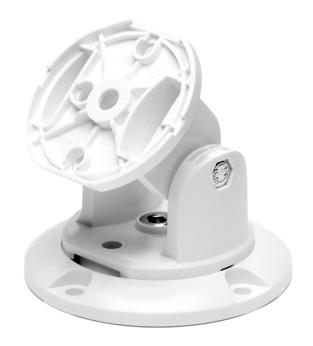

### General

The FD-MB50 is used in conjunction with the FD310 transmitter and receiver heads, when mounted at an off perpendicular axis. It allows for easy adjustment to ensure that the required angle between  $0^{\circ}$  and  $180^{\circ}$  can be achieved.

#### **Details**

- · Easy adjustable
- 0° to 90° range